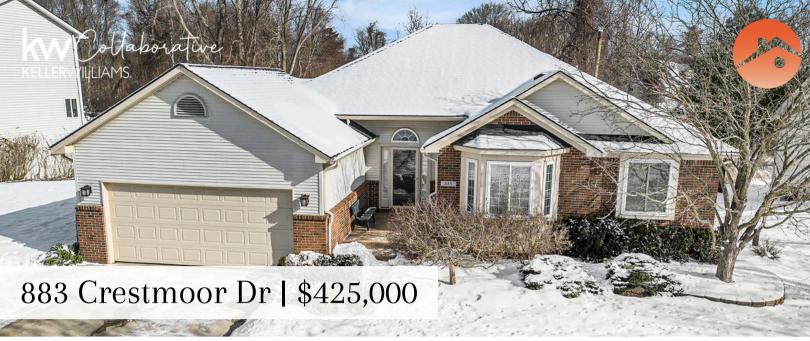

## Notable Features:

- Situated on generous lot backing to treed wetlands
- Great room with soaring ceilings and cozy fireplace
- Large granite kitchen with ample dining area
- Tranquil primary suite with private balcony
- Two additional amply-sized bedrooms
- Professionally finished walk-out basement
- New well tank and water softener in 2021
- Lofted deck were resurfaced and re-stained in 2023
- Brand new washing machine in 2024
- Invisible dog fence available along perimeter
- Access to trail entrance is steps away in cul-de-sac
- Enjoy over 16+ miles of the Polly Ann Trail
- Neighborhood backs to quiet Powell Lake
- Schools: Axford Elem, Oxford Middle, Oxford High
- Six minutes from idyllic downtown Oxford