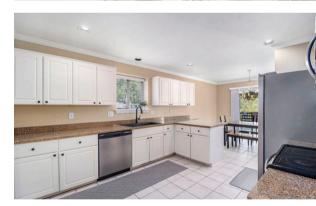

## Notable Features:

- Situated on generous lot backing to treed wetlands
- Great room with soaring ceilings and cozy fireplace
- Large granite kitchen with ample dining area
- Tranquil primary suite with private balcony
- Two additional amply-sized bedrooms
- Professionally finished walk-out basement
- New well tank and water softener in 2021
- Lofted deck were resurfaced and re-stained in 2023
- Brand new washing machine in 2024
- Invisible dog fence available along perimeter
- Access to trail entrance is steps away in cul-de-sac
- Enjoy over 16+ miles of the Polly Ann Trail
- Neighborhood backs to quiet Powell Lake
- Schools: Axford Elem, Oxford Middle, Oxford High
- Six minutes from idyllic downtown Oxford