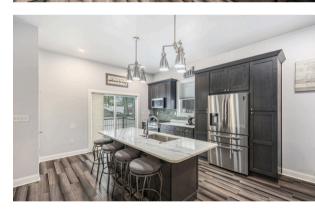

## **Notable Features:**

- Situated on 2 acres at the end of a quiet dead-end country road
- Custom built in 2022 by meticulous master craftsmen
- High-end, premium finishes hand-picked with attention to detail
- Soaring 10' ceilings throughout the main level
- Open layout maximizes living space without reducing privacy
- Bamboo hardwood on main level and LifeProof luxury vinyl in basement
- Great room features a stunning contemporary stacked stone natural fireplace that can be converted to gas
- Gorgeous kitchen with quartz counters, upscale cabinetry, island with bar seating, full Samsung stainless steel appliance suite, additional dining area and a large door wall to the lofted Trex deck with maintenance-free railings
- Primary suite with neutral designer decor, walk-in closet, and beautiful ceramic bath with rainfall shower and soaking tub
- Two additional bedrooms with good natural light & ample closets
- Modern second full bath has crisp ceramic & premium details
- First floor laundry with matching Samsung washer and dryer
- Basement is plumbed and has walkout to patio w/plans for an outdoor kitchen with grill and sink; the stone fire pit is hooked up to gas line
- All new: roof with 50-year shingle, high-efficiency tankless water heater, well '& water softener, oversized specialty drain field
- 2,000 sq ft pole barn with its own heating & plumbing systems
- Minutes from local and county parks like Addison Oaks
- Schools: Hamilton-Parsons Elem, Romeo Middle, & Romeo High