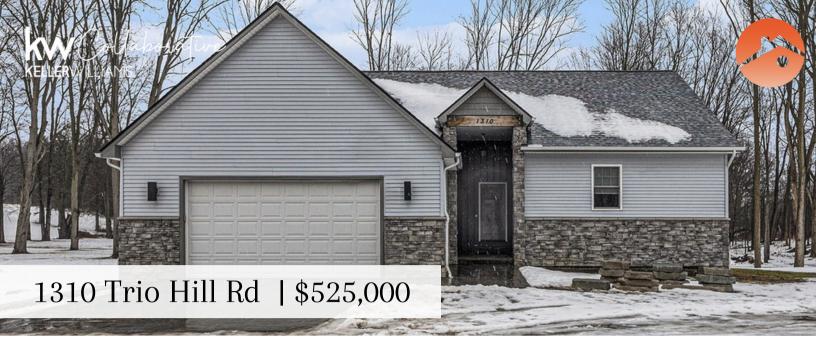

## **Notable Features:**

- Situated on 2 acres at the end of a quiet dead-end country road
- Custom built in 2022 by meticulous master craftsmen
- High-end, premium finishes hand-picked with attention to detail
- Soaring 10' ceilings throughout the main level
- Open layout maximizes living space without reducing privacy
- Bamboo hardwood on main level and LifeProof luxury vinyl in basement
- Great room features a stunning contemporary stacked stone natural fireplace that can be converted to gas
- Gorgeous kitchen with quartz counters, upscale cabinetry, island with bar seating, full Samsung stainless steel appliance suite, additional dining area and a large door wall to the lofted Trex deck with maintenance-free railings
- Primary suite with neutral designer decor, walk-in closet, and beautiful ceramic bath with rainfall shower and soaking tub
- Two additional bedrooms with good natural light & ample closets
- Modern second full bath has crisp ceramic & premium details
- First floor laundry with matching Samsung washer and dryer
- Basement is plumbed and has walkout to patio w/plans for an outdoor kitchen with grill and sink; the stone fire pit is hooked up to gas line
- All new: roof with 50-year shingle, high-efficiency tankless water heater, well '& water softener, oversized specialty drain field
- 2,000 sq ft pole barn with its own heating & plumbing systems
- Minutes from local and county parks like Addison Oaks
- Schools: Hamilton-Parsons Elem, Romeo Middle, & Romeo High