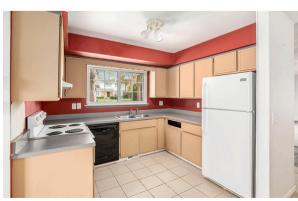

## **Notable Features:**

- Great entry-level opportunity to get into Keatington
- Unique tri-level colonial with open layout
- Living room features volume ceilings & lots of natural light
- Easy-care kitchen with good storage & plenty of counters
- Generous family room with focal point natural fireplace
- · Spacious primary suite with private ceramic bath
- Two more bedrooms with ample closets and close hall bath
- More living area in lower level with hobby room & half bath
- · Shrub-line adds loads of privacy to back patio
- Backyard is reasonably-sized with mature landscaping
- New roof in 2021 and new water heater in 2011
- Private access to 250-acre all sports Lake Voorheis
- Exclusive resident-only Eaton Gate Beach
- Over 7+ miles of paved community walking trails
- Close to Orion Oaks Park and a popular dog park
- Award-winning Lake Orion school district
- Minutes from active downtown Lake Orion