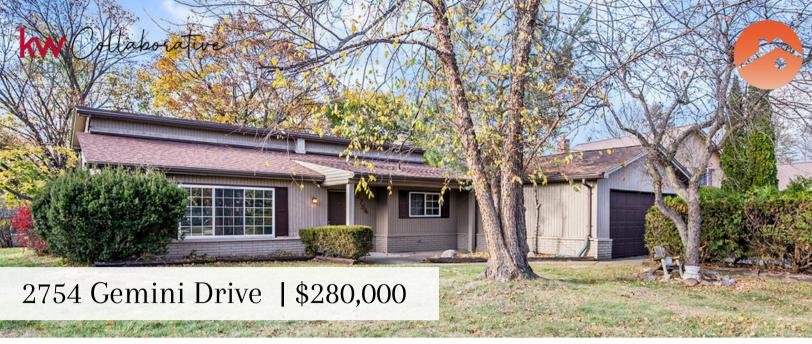

## **Notable Features:**

- Great entry-level opportunity to get into Keatington
- Unique tri-level colonial with open layout
- Living room features volume ceilings & lots of natural light
- Easy-care kitchen with good storage & plenty of counters
- Generous family room with focal point natural fireplace
- · Spacious primary suite with private ceramic bath
- Two more bedrooms with ample closets and close hall bath
- More living area in lower level with hobby room & half bath
- · Shrub-line adds loads of privacy to back patio
- Backyard is reasonably-sized with mature landscaping
- New roof in 2021 and new water heater in 2011
- Private access to 250-acre all sports Lake Voorheis
- Exclusive resident-only Eaton Gate Beach
- Over 7+ miles of paved community walking trails
- Close to Orion Oaks Park and a popular dog park
- Award-winning Lake Orion school district
- Minutes from active downtown Lake Orion