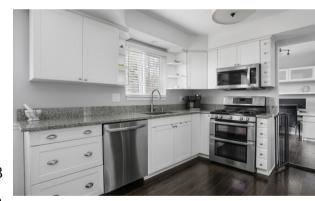

### <u>Kitchen</u>

- Recently remodeled
- Granite counters '22
- Stainless steel appliances