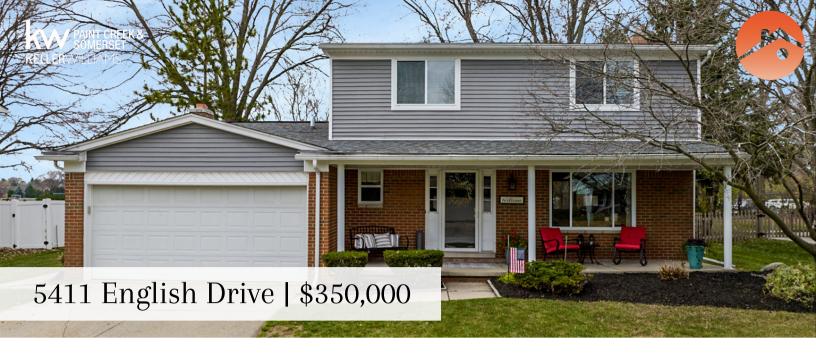

# **Living & Dining Room**

- Dining flexes as home office
- Flanking entry & kitchen
- Great natural light

### <u>Kitchen</u>

- Recently remodeled
- Granite counters '22
- Stainless steel appliances

## Family Room

- Meticulously-maintained
- Focal point fireplace
- Door wall to private backyard

## Bedrooms

- 4 spacious bedrooms
- Ample closet storage
- Painted in 2018
- Decorated in neutral tones

### **Bathrooms**

- Full bath remodeled in '17
- Crisp tile and easy-care floors
- Decorated in spa-tones

#### <u>Basement</u>

- · Partially finished
- Recreational space
- Great storage capacity

## <u>Updates</u>

- New water heater '22
- Interior painted '18
- Laminate & stair carpeting '18
- New roof, gutters, trim etc. '16

### **Local Amenities and Features**

- Close to downtow