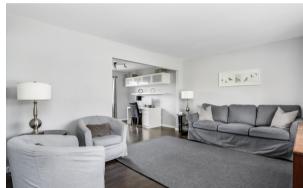

# **Living & Dining Room**

- Dining flexes as home office
- Flanking entry & kitchen
- Great natural light